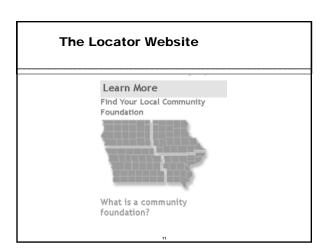

# The Locator Website

All Communities

Northwest Northeast Southeast Southwest Search by... •Name of Community Foundation •County •Zip Code •Region (NE, NW, SE, SW)

Members Only

•Each Region has listing of Iowa Community Foundations in the area.

•Each community foundation can have website within this site.